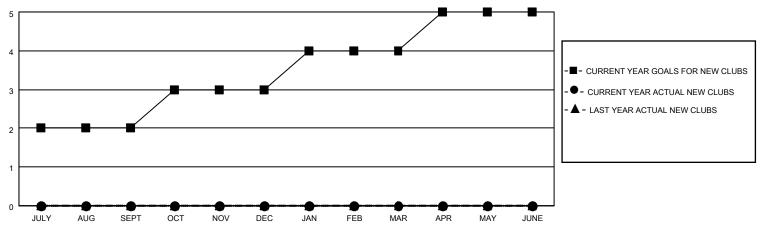

## District 14 W

| Clubs         |               |             |               | Members               |                        |                         |                                                    |  |
|---------------|---------------|-------------|---------------|-----------------------|------------------------|-------------------------|----------------------------------------------------|--|
|               | RESULTS FOR   | R 2020-2021 |               | RESULTS FOR 2020-2021 |                        |                         |                                                    |  |
| QUARTER       | NEW CLUB GOAL | NEW CLUBS   | DROPPED CLUBS | QUARTER MEMB          | BER GROWTH NET<br>GOAL | MEMBER GROWTH<br>ACTUAL | DROPPED<br>MEMBERS ACTUAL<br>(including transfers) |  |
| JULY/AUG/SEPT | 2             | 0           | 0             | JULY/AUG/SEPT         | 15                     | 13                      | 9                                                  |  |
| OCT/NOV/DEC   | 1             | 0           | 0             | OCT/NOV/DEC           | 15                     | 11                      | 6                                                  |  |
| JAN/FEB/MAR   | 1             | 0           | 0             | JAN/FEB/MAR           | 15                     | 0                       | 0                                                  |  |
| APR/MAY/JUNE  | 1             | 0           | 0             | APR/MAY/JUNE          | 25                     | 0                       | 0                                                  |  |

### GOALS AND ACTUAL NEW CLUBS CUMULATIVE