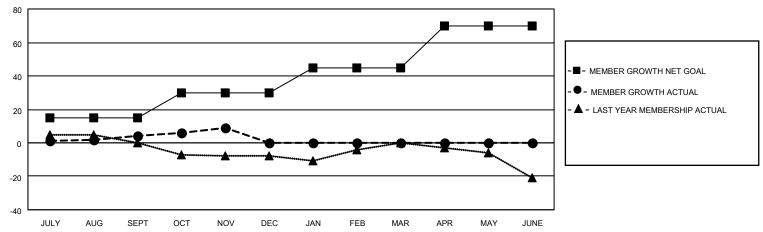

## District 14 W

| Clubs         |               |             |               | Members               |                        |                         |                                                    |  |
|---------------|---------------|-------------|---------------|-----------------------|------------------------|-------------------------|----------------------------------------------------|--|
|               | RESULTS FOR   | R 2020-2021 |               | RESULTS FOR 2020-2021 |                        |                         |                                                    |  |
| QUARTER       | NEW CLUB GOAL | NEW CLUBS   | DROPPED CLUBS | QUARTER MEMB          | BER GROWTH NET<br>GOAL | MEMBER GROWTH<br>ACTUAL | DROPPED<br>MEMBERS ACTUAL<br>(including transfers) |  |
| JULY/AUG/SEPT | 2             | 0           | 0             | JULY/AUG/SEPT         | 15                     | 13                      | 9                                                  |  |
| OCT/NOV/DEC   | 1             | 0           | 0             | OCT/NOV/DEC           | 15                     | 11                      | 6                                                  |  |
| JAN/FEB/MAR   | 1             | 0           | 0             | JAN/FEB/MAR           | 15                     | 0                       | 0                                                  |  |
| APR/MAY/JUNE  | 1             | 0           | 0             | APR/MAY/JUNE          | 25                     | 0                       | 0                                                  |  |

### GOALS AND ACTUAL MEMBERS CUMULATIVE

| DROPPED CLUBS: 0        |    | 6 CLUBS OF 31 ADDED 1 OR MORE<br>NEW MEMBERS | GENDER DISTRIBUTION  MALE 468 (72.56%) |              |    |
|-------------------------|----|----------------------------------------------|----------------------------------------|--------------|----|
| DROPPED MEMBERS         |    |                                              | FEMALE                                 | 177 (27.44%) |    |
| DECEASED                | 2  | CLICK HERE FOR CUMULATIVE                    | TOTAL FAMILY UNIT MEMBERS              |              | 73 |
| CLUB CANCELLED<br>OTHER | 13 | MEMBERSHIP DATA                              | FAMILY MEMBERS PAYING HALF<br>DUES     |              | 39 |
| TOTAL                   | 15 |                                              |                                        |              |    |